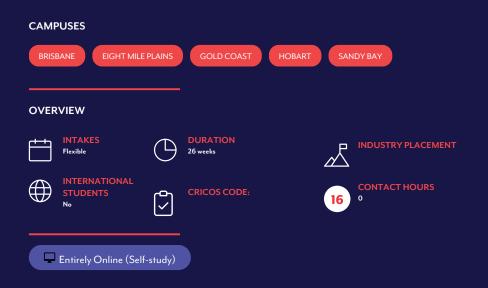

### TUITION FEES ()

| Course Name                | Course Duration |     | Campus Availability | Intakes  |
|----------------------------|-----------------|-----|---------------------|----------|
| Certificate IV in Business | 26 weeks        | \$0 | BNE EMP EMP HBA SBY | Flexible |